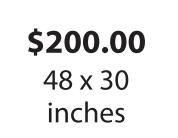

4-H Member:

Make Checks Payable to: **EC4-HMLA** Forms can be turned in any time to Tasha Furgeson or to the 4-H office but due no later than Monday, July 15, 2024.

Renewal Price: \$170

Please provide one of the options below: