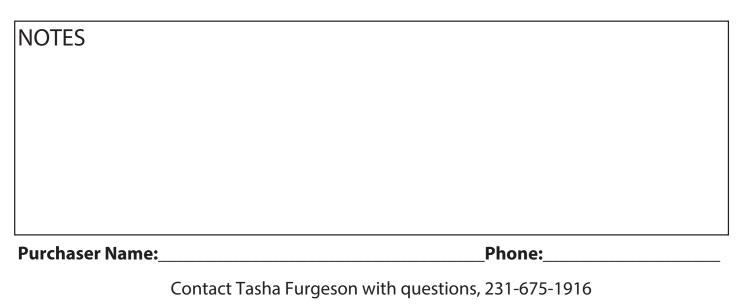

4-H Member:

Make Checks Payable to: **EC4-HMLA** Forms can be turned in any time to Tasha Furgeson or to the 4-H office but due no later than Monday, July 15, 2024.

Renewal Price: \$170

Please provide one of the options below:

~ Email a jpeg or pdf to: stitchnlyds@hotmail.com

MICHIGAN STATE

MSU is an affirmative-action, equal-opportunity employer. Michigan State University Extension programs and materials are open to all without regard to race, color, national origin, gender, gender identity, religion, age, height, weight, disability, political beliefs, sexual orientation, marital status, family status or veteran status