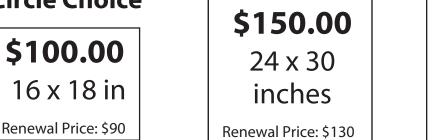

4-H Member:

Make Checks Payable to: **EC4-HMLA** Forms can be turned in any time to Tasha Furgeson or to the 4-H office but due no later than Monday, July 15, 2024.

Renewal Price: \$170

Please provide one of the options below: